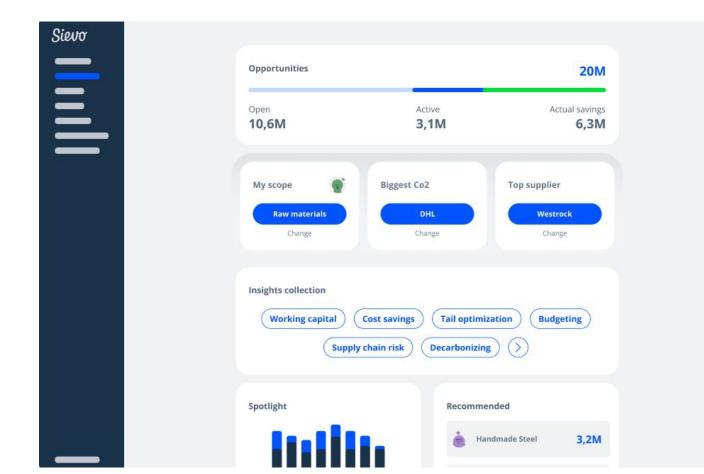

## Personalized insights for every user

Combat dashboard fatigue with Sievo's intuitive Al-

| Sievo | My scope      |     |
|-------|---------------|-----|
| Ξ     | Opportunities | 35M |

Powered Insights. Each user is shown a customized view of supply chain opportunities relevant to them. Cut through noise with **tailored user' experiences**, assure **user adoption** and stay informed with personalized notifications for timely action on the most recent and most relevant opportunities.

# Automate tedious analytics work and shift focus on strategic initiatives

Expand your savings scope, extending from high-value opportunities to previously unexplored avenues like tail spend, saving time previously consumed by manual analysis.